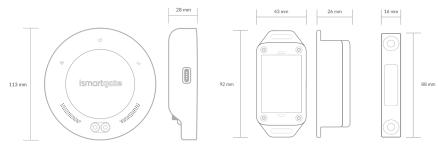

ismartgate is an easy to install product. You simply need a Smartphone, a screwdriver and 20 min of your time.

For use on ONE GARAGE DOOR ONLY

If you have more than one garage door or an Open/Stop/Close button, we strongly recommend the ismartgate PRO version instead.

Smartphone, a screwdriver and 20 min of your time.

For use on ONE GATE ONLY

If you have more than one gate or an Open/Stop/Close button, we strongly recommend the ismartgate PRO version instead.

Apple HomeKit technology provides an easy, secure way to control your home's lights, doors, thermostats, and more from your iPhone, iPad, or Apple Watch.