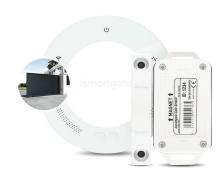

### Included

- · 1x Wi-Fi controller for single gate
- 1x Wireless gate sensor

Smartphone, a screwdriver and 20 min of your time.

For use on ONE GATE ONLY

If you have more than one gate or an Open/Stop/Close button, we strongly recommend the ismartgate PRO version instead.

Apple HomeKit technology provides an easy, secure way to control your home's lights, doors, thermostats, and more from your iPhone, iPad, or Apple Watch.