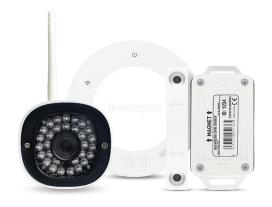

### Included

- · 1x Wi-Fi controller for single gate
- 1x Wireless gate sensor
- · 1x Outdoor IP camera

### **GATE KIT**

**Night Vision** Watch your gate from your phone even in the dark. Night Vision for up to 20m.

HD resolution (720p) Watch video in High Definition (1MP) from the ismartgate Cam.

Waterproof (IP66) The ismartgate Outdoor Cam has an IP66 enclosure ideal for outdoor use.