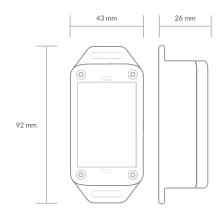

ismartgate is an easy to install product. You simply need a Smartphone, a screwdriver and 20 min of your time.

For use on ONE GARAGE DOOR ONLY

If you have more than one garage door or an Open/Stop/Close button, we strongly recommend the ismartgate PRO version instead.

Smartphone, a screwdriver and 20 min of your time.

For use on ONE GATE ONLY

If you have more than one gate or an Open/Stop/Close button, we strongly recommend the ismartgate PRO version instead.

Apple HomeKit technology provides an easy, secure way to control your home's lights, doors, thermostats, and more from your iPhone, iPad, or Apple Watch.