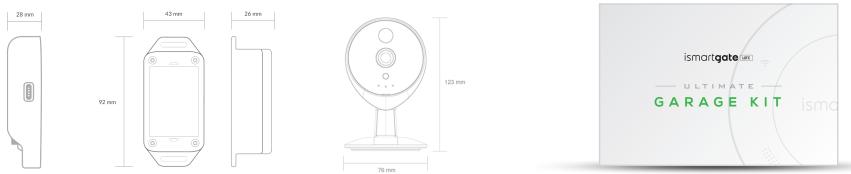

### Included

- · 1x Wi-Fi controller for single door
- · 1x Wireless garage door sensor
- · 1x Indoor IP camera

### Included

- · 1x Wi-Fi controller for single gate
- 1x Wireless gate sensor
- · 1x Outdoor IP camera