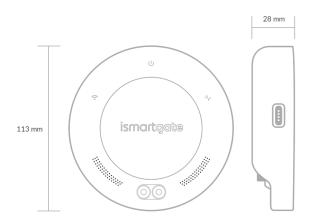

ismartgate is an easy to install product. You simply need a Smartphone, a screwdriver and 20 min of your time.

For use on ONE GARAGE DOOR ONLY

If you have more than one garage door or an Open/Stop/Close button, we strongly recommend the ismartgate PRO version instead.

Smartphone, a screwdriver and 20 min of your time.

For use on ONE GATE ONLY

If you have more than one gate or an Open/Stop/Close button, we strongly recommend the ismartgate PRO version instead.

Apple HomeKit technology provides an easy, secure way to control your home's lights, doors, thermostats, and more from your iPhone, iPad, or Apple Watch.