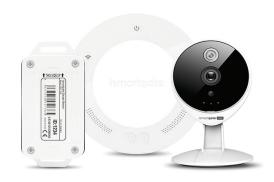

### Included

- · 1x Wi-Fi controller for single door
- · 1x Wireless garage door sensor
- · 1x Indoor IP camera

## ULTIMATE GARAGE KIT

**Night Vision** Watch your garage from your phone even in the dark. Night Vision for up to 8m.

Multiplatform

HD HD resolution (720p) Watch video in High Definition (1MP) from the ismartgate Cam.

Two-Way Audio Speak with your visitors and hear what they say from the ismartgate Cam.

- Voice control Ask Siri, Alexa and Google Assistant to open and close your garage.
- User Management Grant and deny access to different users. Restrictions by time, door and location.
- Automatic Close (IFTTT) Get your garage open and close automatically with GPS location or time.
- Status Alerts Receive alerts when door is open, closed or left open. Temperature alerts too!
- Video Monitoring