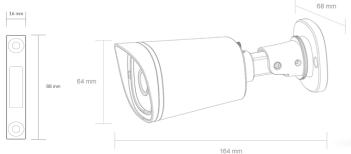

### **GATE KIT**

**Night Vision** Watch your gate from your phone even in the dark. Night Vision for up to 20m.

HD resolution (720p) Watch video in High Definition (1MP) from the ismartgate Cam.

Waterproof (IP66) The ismartgate Outdoor Cam has an IP66 enclosure ideal for outdoor use.