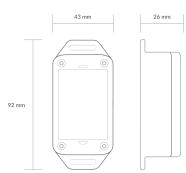

ismartgate is an easy to install product. You simply need a Smartphone, a screwdriver and 20 min of your time.

For use on ONE GARAGE DOOR ONLY

If you have more than one garage door or an Open/Stop/Close button, we strongly recommend the ismartgate PRO version instead.