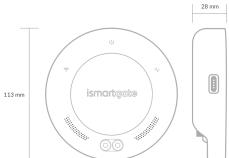

is open, closed or left open. Temperature alerts too!
- Video Monitoring

Remote Access

in a single app.

Control your garage from

anywhere. All your remotes

- Watch your garage door from anywhere and get video clips recorded.
- Easy to install ismartgate is an easy to install product. You simply need a Smartphone a screwdriver and 20 min of your time.

Control and monitor your garage

from your Phone, Home Speaker,

Tablet, PC or Apple Watch.

- For use on ONE GARAGE DOOR ONLY

If you have more than one garage door or an Open/Stop/Close button, we strongly recommend the ismartgate PRO version instead.

Apple HomeKit technology provides an easy, secure way to control your home's lights, doors, thermostats, and more from your iPhone, iPad, or Apple Watch.

### Packing not definitive.











### ULTIMATE

### **GATE KIT**



**Night Vision** Watch your gate from your phone even in the dark. Night Vision for up to 20m.

HD resolution (720p) Watch video in High Definition (1MP) from the ismartgate Cam.

Waterproof (IP66) The ismartgate Outdoor Cam has an IP66 enclosure ideal for outdoor use.

### Voice control

Ask Siri, Alexa and Google Assistant to open and close your gate.

**User Management** Grant and deny access to different users. Restrictions by time, gate and location.

Automatic Close (IFTTT) Get your gate open and close automatically

with GPS location or time.

Receive alerts when gate is open, closed or left open. Temperature alerts too!

Remote Access

Control your gate from anywhere. All your remotes in a single app.

Multiplatform

Control and monitor you