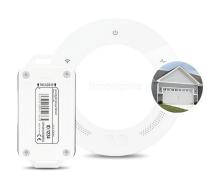

### Included

**GARAGE** 

- 1x Wi-Fi controller for single door
- 1x Wireless garage door sensor

ismartgate is an easy to install product. You simply need a Smartphone, a screwdriver and 20 min of your time.

For use on ONE GARAGE DOOR ONLY

If you have more than one garage door or an Open/Stop/Close button, we strongly recommend the ismartgate PRO version instead.